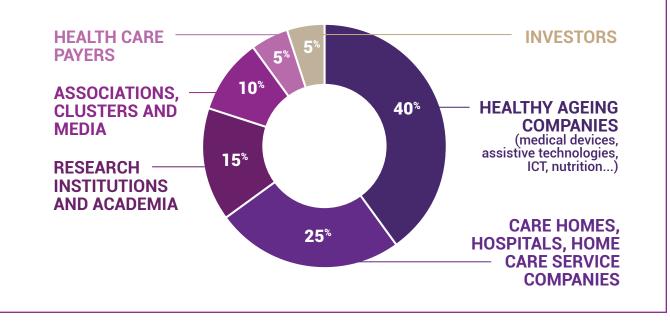

# SAVE THE DATE

March

6<sup>th</sup> & 7<sup>th</sup>

2023

7<sup>th</sup> edition

Lille, France



# The European event fostering innovation for well-being in older age





## **INSIDE THE EVENT**



One-on-one meetings

Conferences



**Innovation Pitches** 



### WHO WILL YOU MEET?



### CONFERENCES

Steered by an international and prestigious committee, the AgeingFit conference programme is designed to address the main issues of the healthy ageing and senior care sectors: from **major financial and regulatory aspects** to the **latest innovations in health, nutrition and care**.



- Track 2: Prevention and nutrition for active ageing
- Track 3: Diagnosing and treating age-related conditions
- Track 4: Innovations in residential care settings
  - Track 5: Technologies and services for ageing well at home

**ONE-ON-ONE MEETINGS** 

**48H** PARTNERS, OBTAIN FUNDING AND ACCELERATE INNOVATION OUT OF 700+ AGEINGFIT ATTENDEES, **670+ deals** HAVE BEEN GENERATED





If you wish to be recognised as a key innovation player in the healthy ageing sector, exhibiting at AgeingF