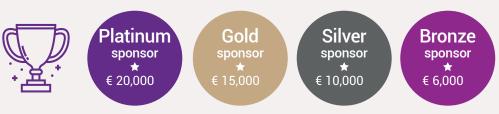

ss* + <b>2</b> visitor pass**) | € 3,485                                     | € 3,690                                                              | € 4,100                                                                     | **The V<br>gives a   |
| <b>18 m<sup>2</sup> fitted stand</b><br>(incl. <b>2</b> full pass* + <b>1</b> visitor pass**) | € 5,227.50                                  | € 5,535                                                              | € 6,150                                                                     | activitie<br>partner |

ULL PASS gives s to all AgeingFit ies including the ering platform to ganise one-on-one ngs with other pants.

**VISITOR PASS** access to all AgeingFit ies except the ering platform.

(excl. VAT)

### **SPONSORSHIP OPPORTUNITIES**



🎔 AgeingFit