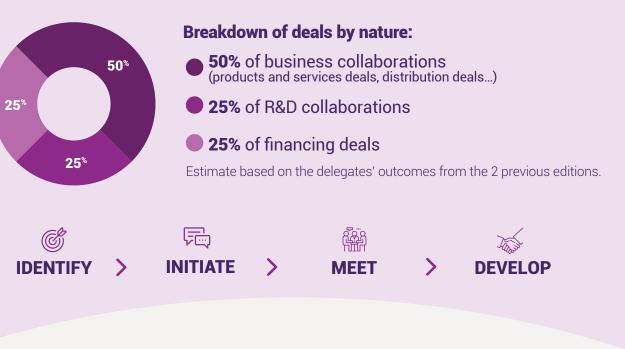

**ONE-ON-ONE MEETINGS** 

**48H** PARTNERS, OBTAIN FUNDING AND ACCELERATE INNOVATION OUT OF 700+ AGEINGFIT ATTENDEES, **670+ deals** HAVE BEEN GENERATED

If you wish to be recognised as a key innovation player in the healthy ageing sector, exhibiting at AgeingFit will allow you to: